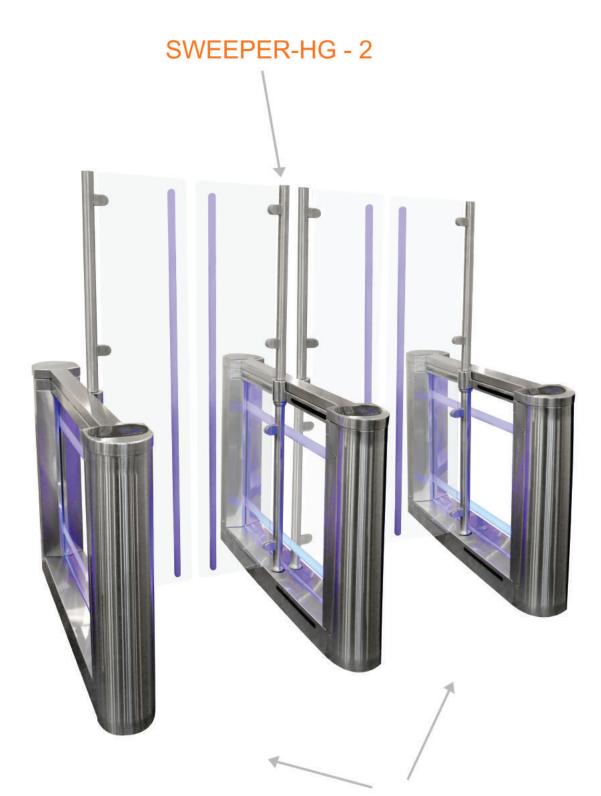

## SWEEPER-HG

Sweeper-HG is a special version of Sweeper, with high glasses available up to 1800 mm from the floor. It helps to avoid transfer of anything above the turnstile, as well as over-jumping it. Special design allows to arrange even 900 mm passage which can be used for people with special needs. In the same time, both dimensions (height of wings and passage width) can be tailored according to customer's needs. Wings are made from safety tempered glass, but can be also made of polycarbonate or metal tube (to have vandal proof features).