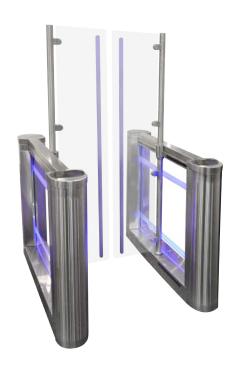

## SWEEPER-HG

Sweeper-HG is a special version of Sweeper, with high glasses available up to 1800 mm from the floor. It helps to avoid transfer of anything above the turnstile, as well as over-jumping it. Special design allows to arrange even 900 mm passage which can be used for people with special needs. In the same time, both dimensions (height of wings and passage width) can be tailored according to customer's needs. Wings are made from safety tempered glass, but can be also made of polycarbonate or metal tube (to have vandal proof features).