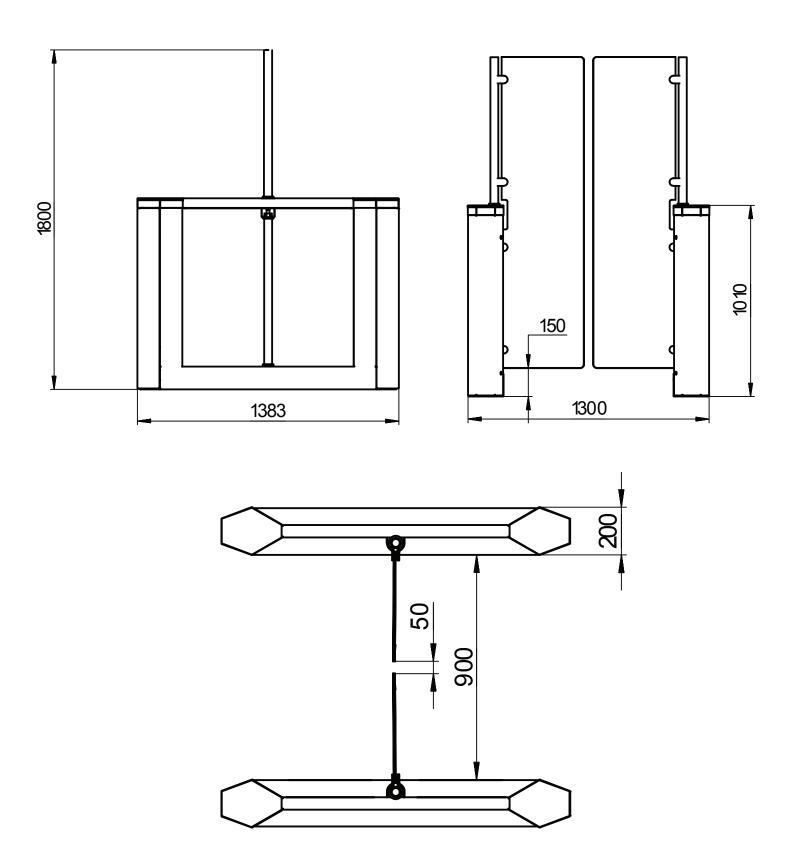

#### **Technical Specifications:**

| Length           | 1383 mm |
|------------------|---------|
| Width            | 1300 mm |
| Height           | 1800 mm |
| Weight, not more | 450 kg  |

SWEEPER-HG - 1