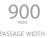

## SWEEPER-HG

Sweeper-HG is a special version of Sweeper, with high glasses available up to 1800 mm from the floor. It helps to avoid transfer of anything above the turnstile, as well as over-jumping it. Special design allows to arrange even 900 mm passage which can be used for people with special needs. In the same time, both dimensions (height of wings and passage width) can be tailored according to customer's needs. Wings are made from safety tempered glass, but can be also made of polycarbonate or metal tube (to have vandal proof features).